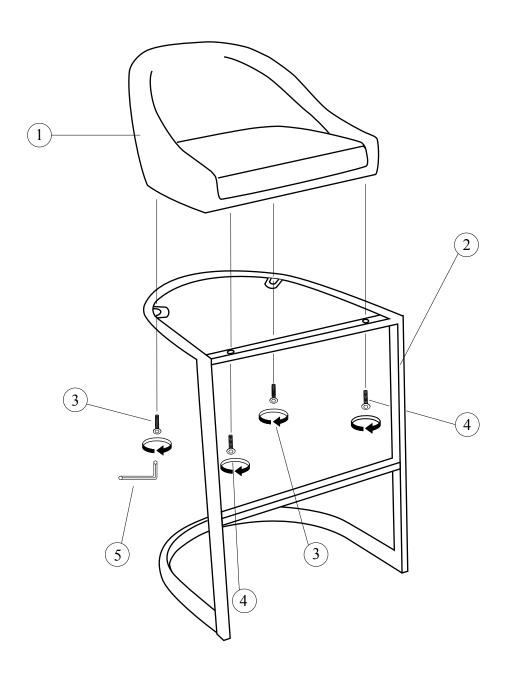

## **Parts List**

| Part # | Part Image | Part Description | Qty |
|--------|------------|------------------|-----|
| 1      |            | Seat             | 1   |
| 2      |            | Frame            | 1   |
| 3      |            | M6 X 1 inch      | 2   |
| 4      |            | M6 X 1 1/4 inch  | 2   |
| 5      |            | Allen Wrench     | 1   |